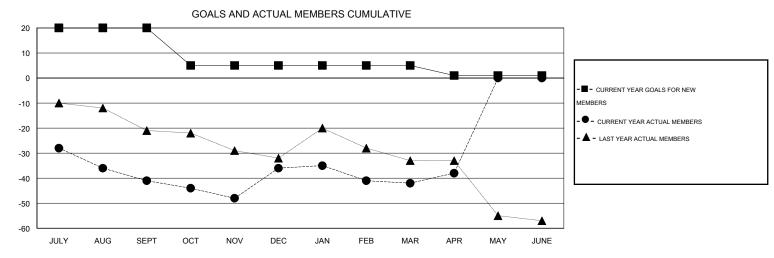

| JULY/AUG/SEPT         | 20                 | 12                                  | 53                 | -41              |  |
| OCT/NOV/DEC   | 0                | 0                 | 0                | 0                | OCT/NOV/DEC           | -15                | 53                                  | 48                 | 5                |  |
| JAN/FEB/MAR   | 0                | 0                 | 0                | 0                | JAN/FEB/MAR           | 0                  | 13                                  | 19                 | -6               |  |
| APR/MAY/JUNE  | 0                | 0                 | 0                | 0                | APR/MAY/JUNE          | -4                 | 7                                   | 3                  | 4                |  |





| DROPPED CLUBS: 1  |     | 22 CLUBS OF 40 ADDED 1 OR MORE | GENDER DISTRIBUTION   |              |     |
|-------------------|-----|--------------------------------|-----------------------|--------------|-----|
|                   |     | NEW MEMBERS                    | MALE                  | 732 (69.32%) |     |
| DROPPED MEMBERS   |     |                                | FEMALE                | 324 (30.68%) |     |
|                   |     |                                |                       |              |     |
| DECEASED          | 14  | CLICK HERE FOR HEALTH          |                       |              | 192 |
| CLUB CANCELLED 14 |     | ASSESSMENT DATA                | FAMILY UNIT MEMBERS   |              |     |
| OTHER             | 95  |